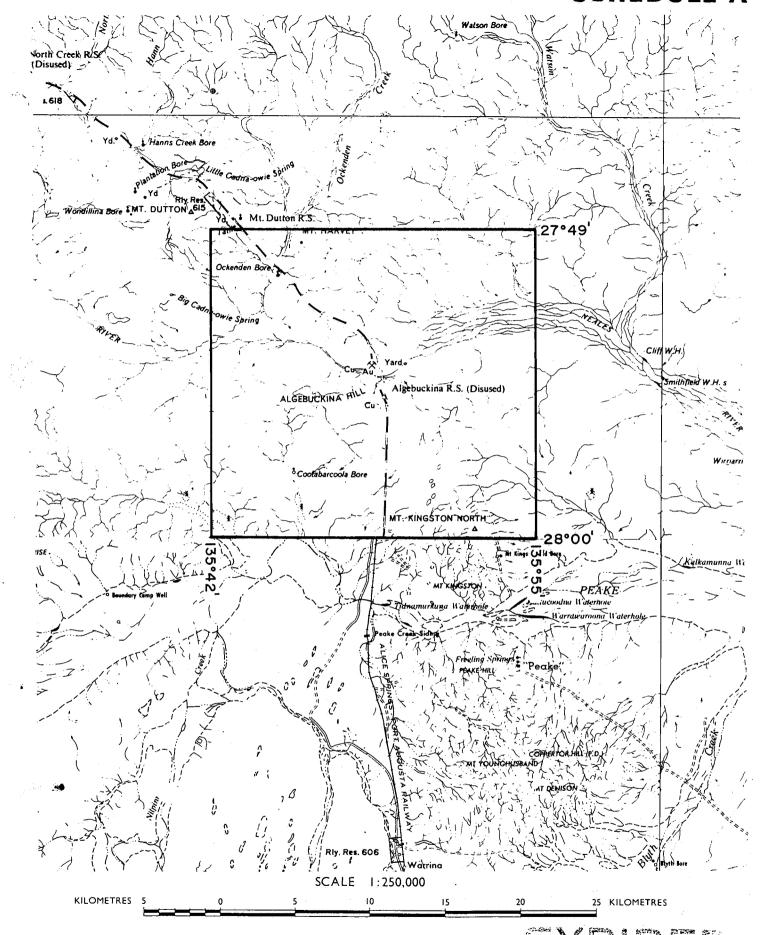

## SCHEDULE A

APPLICANT: GETTY OIL DEVELOPMENT COMPANY LTD.

AREA: 433 square kilometres (approx.)

1:250000 PLANS: OODNADATTA

DM: 253/84

LOCALITY: ALGEBUCKINA HILL AREA - Approx. 40km southeast of Oodnadatta

The Algebuckina Hill area lies approximately 40km southeast of Oodnadatta and is 433 square kilometres in area (figure 1). The Oodnadatta track and the abandoned Alice Springs/Port Augusta Railway cross the central part of the license from north to south (figure 2).

On exploration license 1284 a total of 5 sites were chosen for measurement. The sites covered approximately 150 sq. km. of the western portion of the license area. The sites were chosen to test for the possible extension of Permian coals from the Boorthanna Trough eastward into the license area (fig. 3).