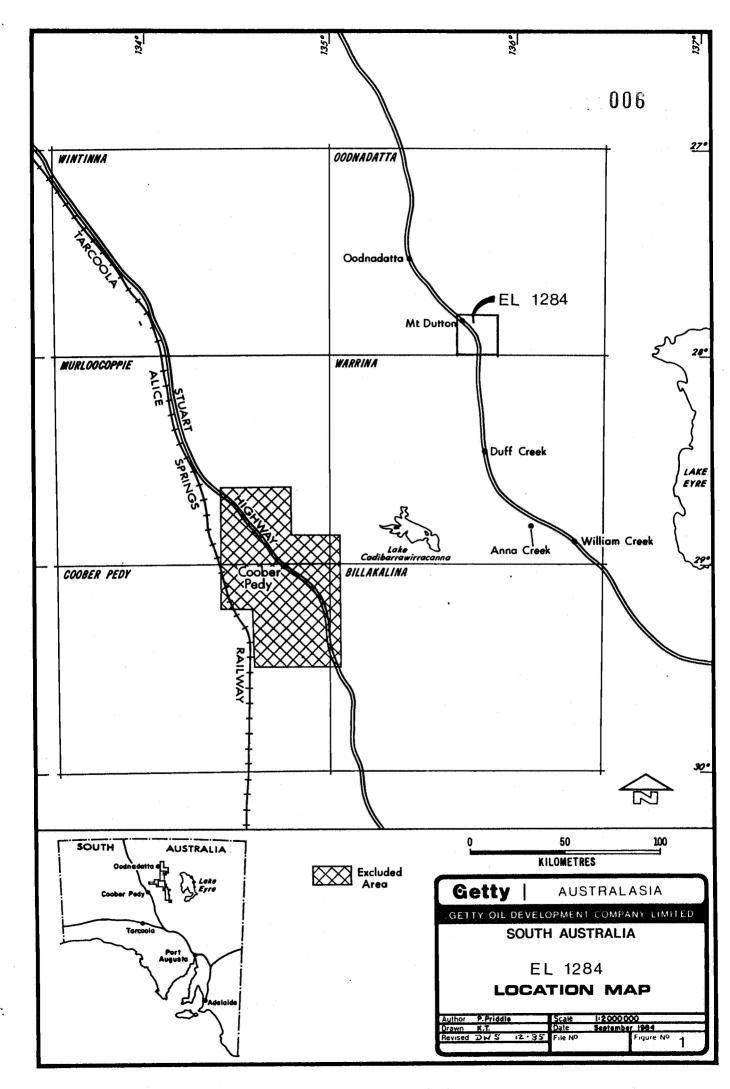

## SCHEDULE A

APPLICANT: GETTY OIL DEVELOPMENT COMPANY LTD.

AREA: 433 square kilometres (approx.)

1:250000 PLANS: OODNADATTA

DM: 253/84

LOCALITY: ALGEBUCKINA HILL AREA - Approx. 40km southeast of Oodnadatta

The Algebuckina Hill area lies approximately 40km southeast of Oodnadatta and is 433 square kilometres in area (figure 1). The Oodnadatta track and the abandoned Alice Springs/Port Augusta Railway cross the central part of the license from north to south (figure 2).