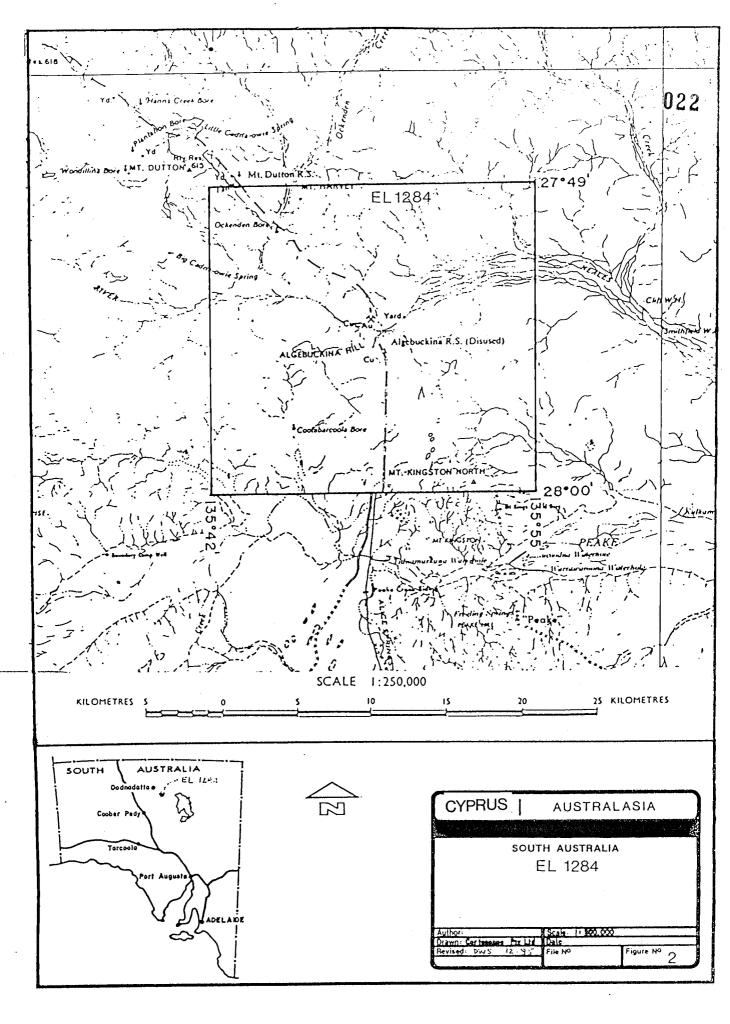

The Algebuckina Hill area lies approximately 40km southeast of Oodnadatta and is 433 square kilometres in area (figure 1). The Oodnadatta track and the abandoned Alice Springs/Port Augusta Railway cross the central part of the license from north to south (figure 2).

On exploration license 1284 a total of 5 sites were chosen for measurement. The sites covered approximately 150 sq. km. of the western portion of the license area. The sites were chosen to test for the possible extension of Permian coals from the Boorthanna Trough eastward into the license area (fig. 3).