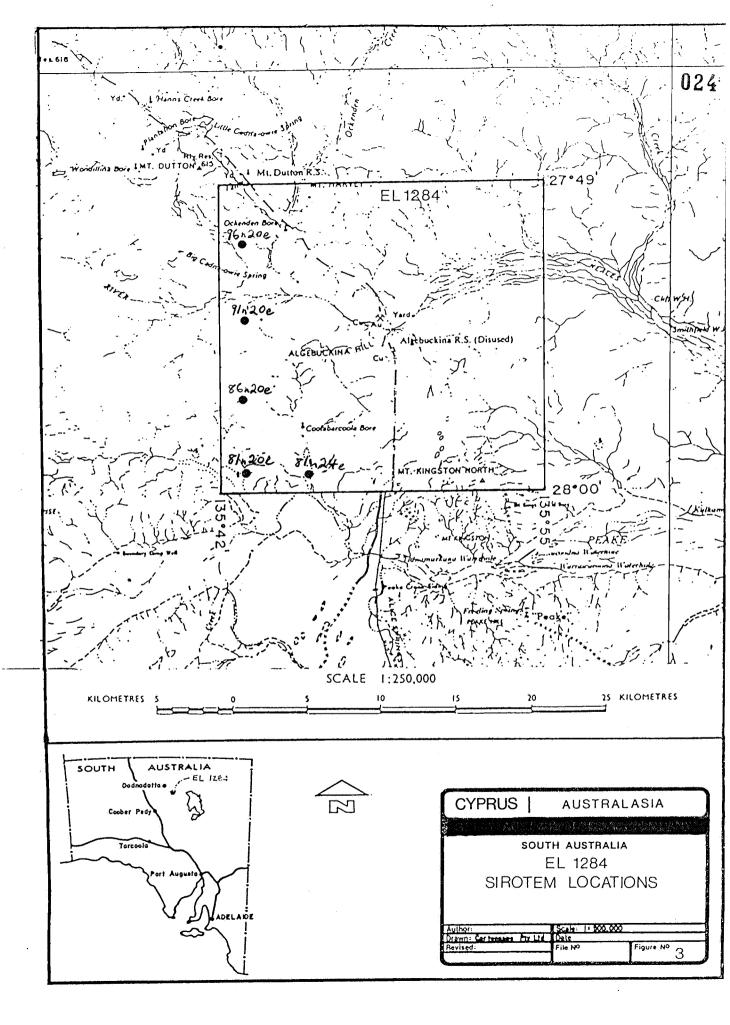

The Algebuckina Hill area lies approximately 40km southeast of Oodnadatta and is 433 square kilometres in area (figure 1). The Oodnadatta track and the abandoned Alice Springs/Port Augusta Railway cross the central part of the license from north to south (figure 2).

On exploration license 1284 a total of 5 sites were chosen for measurement. The sites covered approximately 150 sq. km. of the western portion of the license area. The sites were chosen to test for the possible extension of Permian coals from the Boorthanna Trough eastward into the license area (fig. 3).