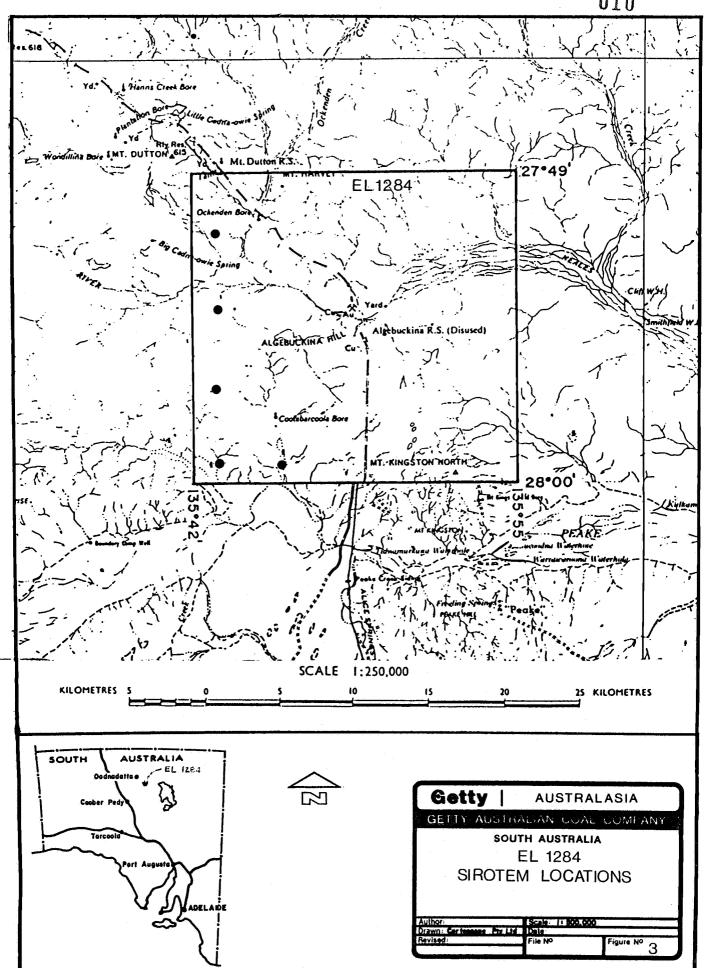

#### 2.3 Geophysical Surveys

A Sirotem Geophysical survey was undertaken to identify both the depth to the top coal and the total thickness of coal measures. The Sirotem equipment was used because it had a proven record of identifying coal seams at depth using resistivity variations (H. Rutter pers comm.). The survey was completed by Mr Hugh Rutter from Geophysical Exploration Consultants Pty Ltd using a Sirotem MK2, property of Stockdale Prospecting Limited. Loop size for the survey was 200 x 200 metres and site locations were on a 4 x 5 km grid.

A hughes 300 helicopter from Capricorn Helicopters of Alice Springs was found to be most efficient operating with three personel: a pilot, geophysicist and geologist. The geologist identified the location from airphotos and with the pilot set up a loop. The pilot then retrieved the geophysicist and a second loop from the previous location and while the geophysicist was recording on the new location the geologist and pilot moved on to the next locality with the second loop. In such a manner between 8 and 12 sites were measured on any one day.

On exploration license 1284 a total of 5 sites were chosen for measurement. The sites covered approximately 150 sq. km. of the western portion of the license area. The sites were chosen to test for the possible extension of Permian coals from the Boorthanna Trough eastward into the license area (fig. 3).