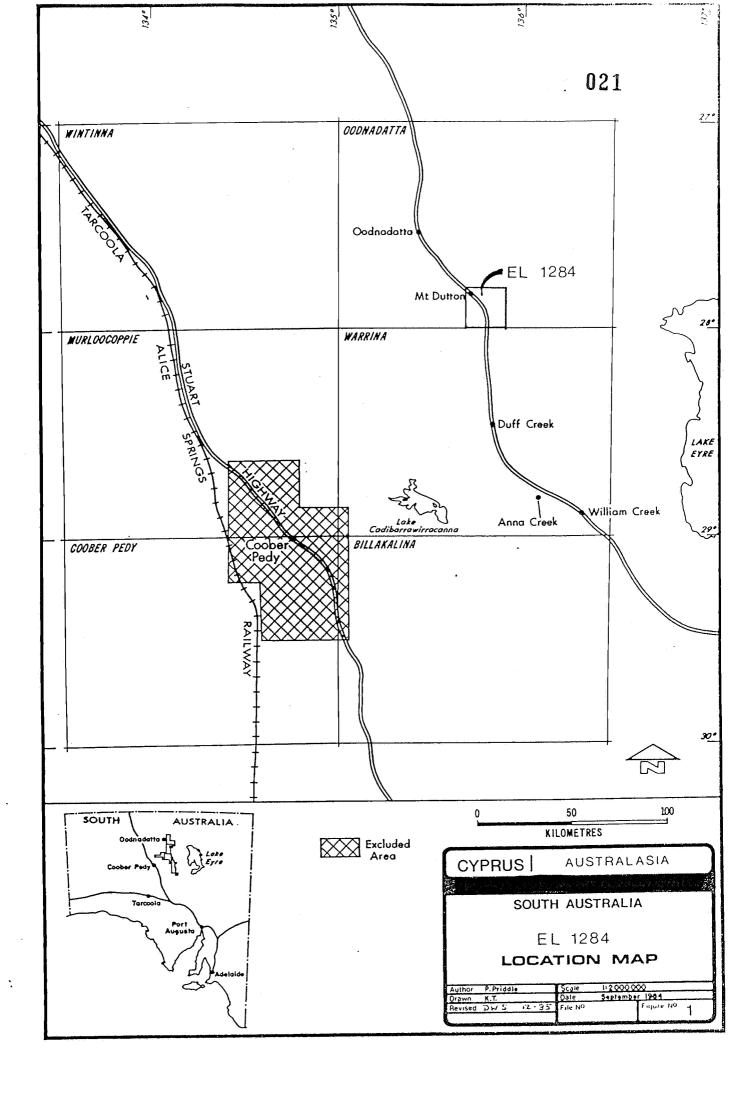

## SCHEDULE A

APPLICANT: GETTY OIL DEVELOPMENT COMPANY LTD.

AREA: 433 square kilometres (approx.)

1:250000 PLANS: OODNADATTA

DM: 253/84

LOCALITY: ALGEBUCKINA HILL AREA - Approx. 40km southeast of Oodnadatta

The Algebuckina Hill area lies approximately 40km southeast of Oodnadatta and is 433 square kilometres in area (figure 1). The Oodnadatta track and the abandoned Alice Springs/Port Augusta Railway cross the central part of the license from north to south (figure 2).