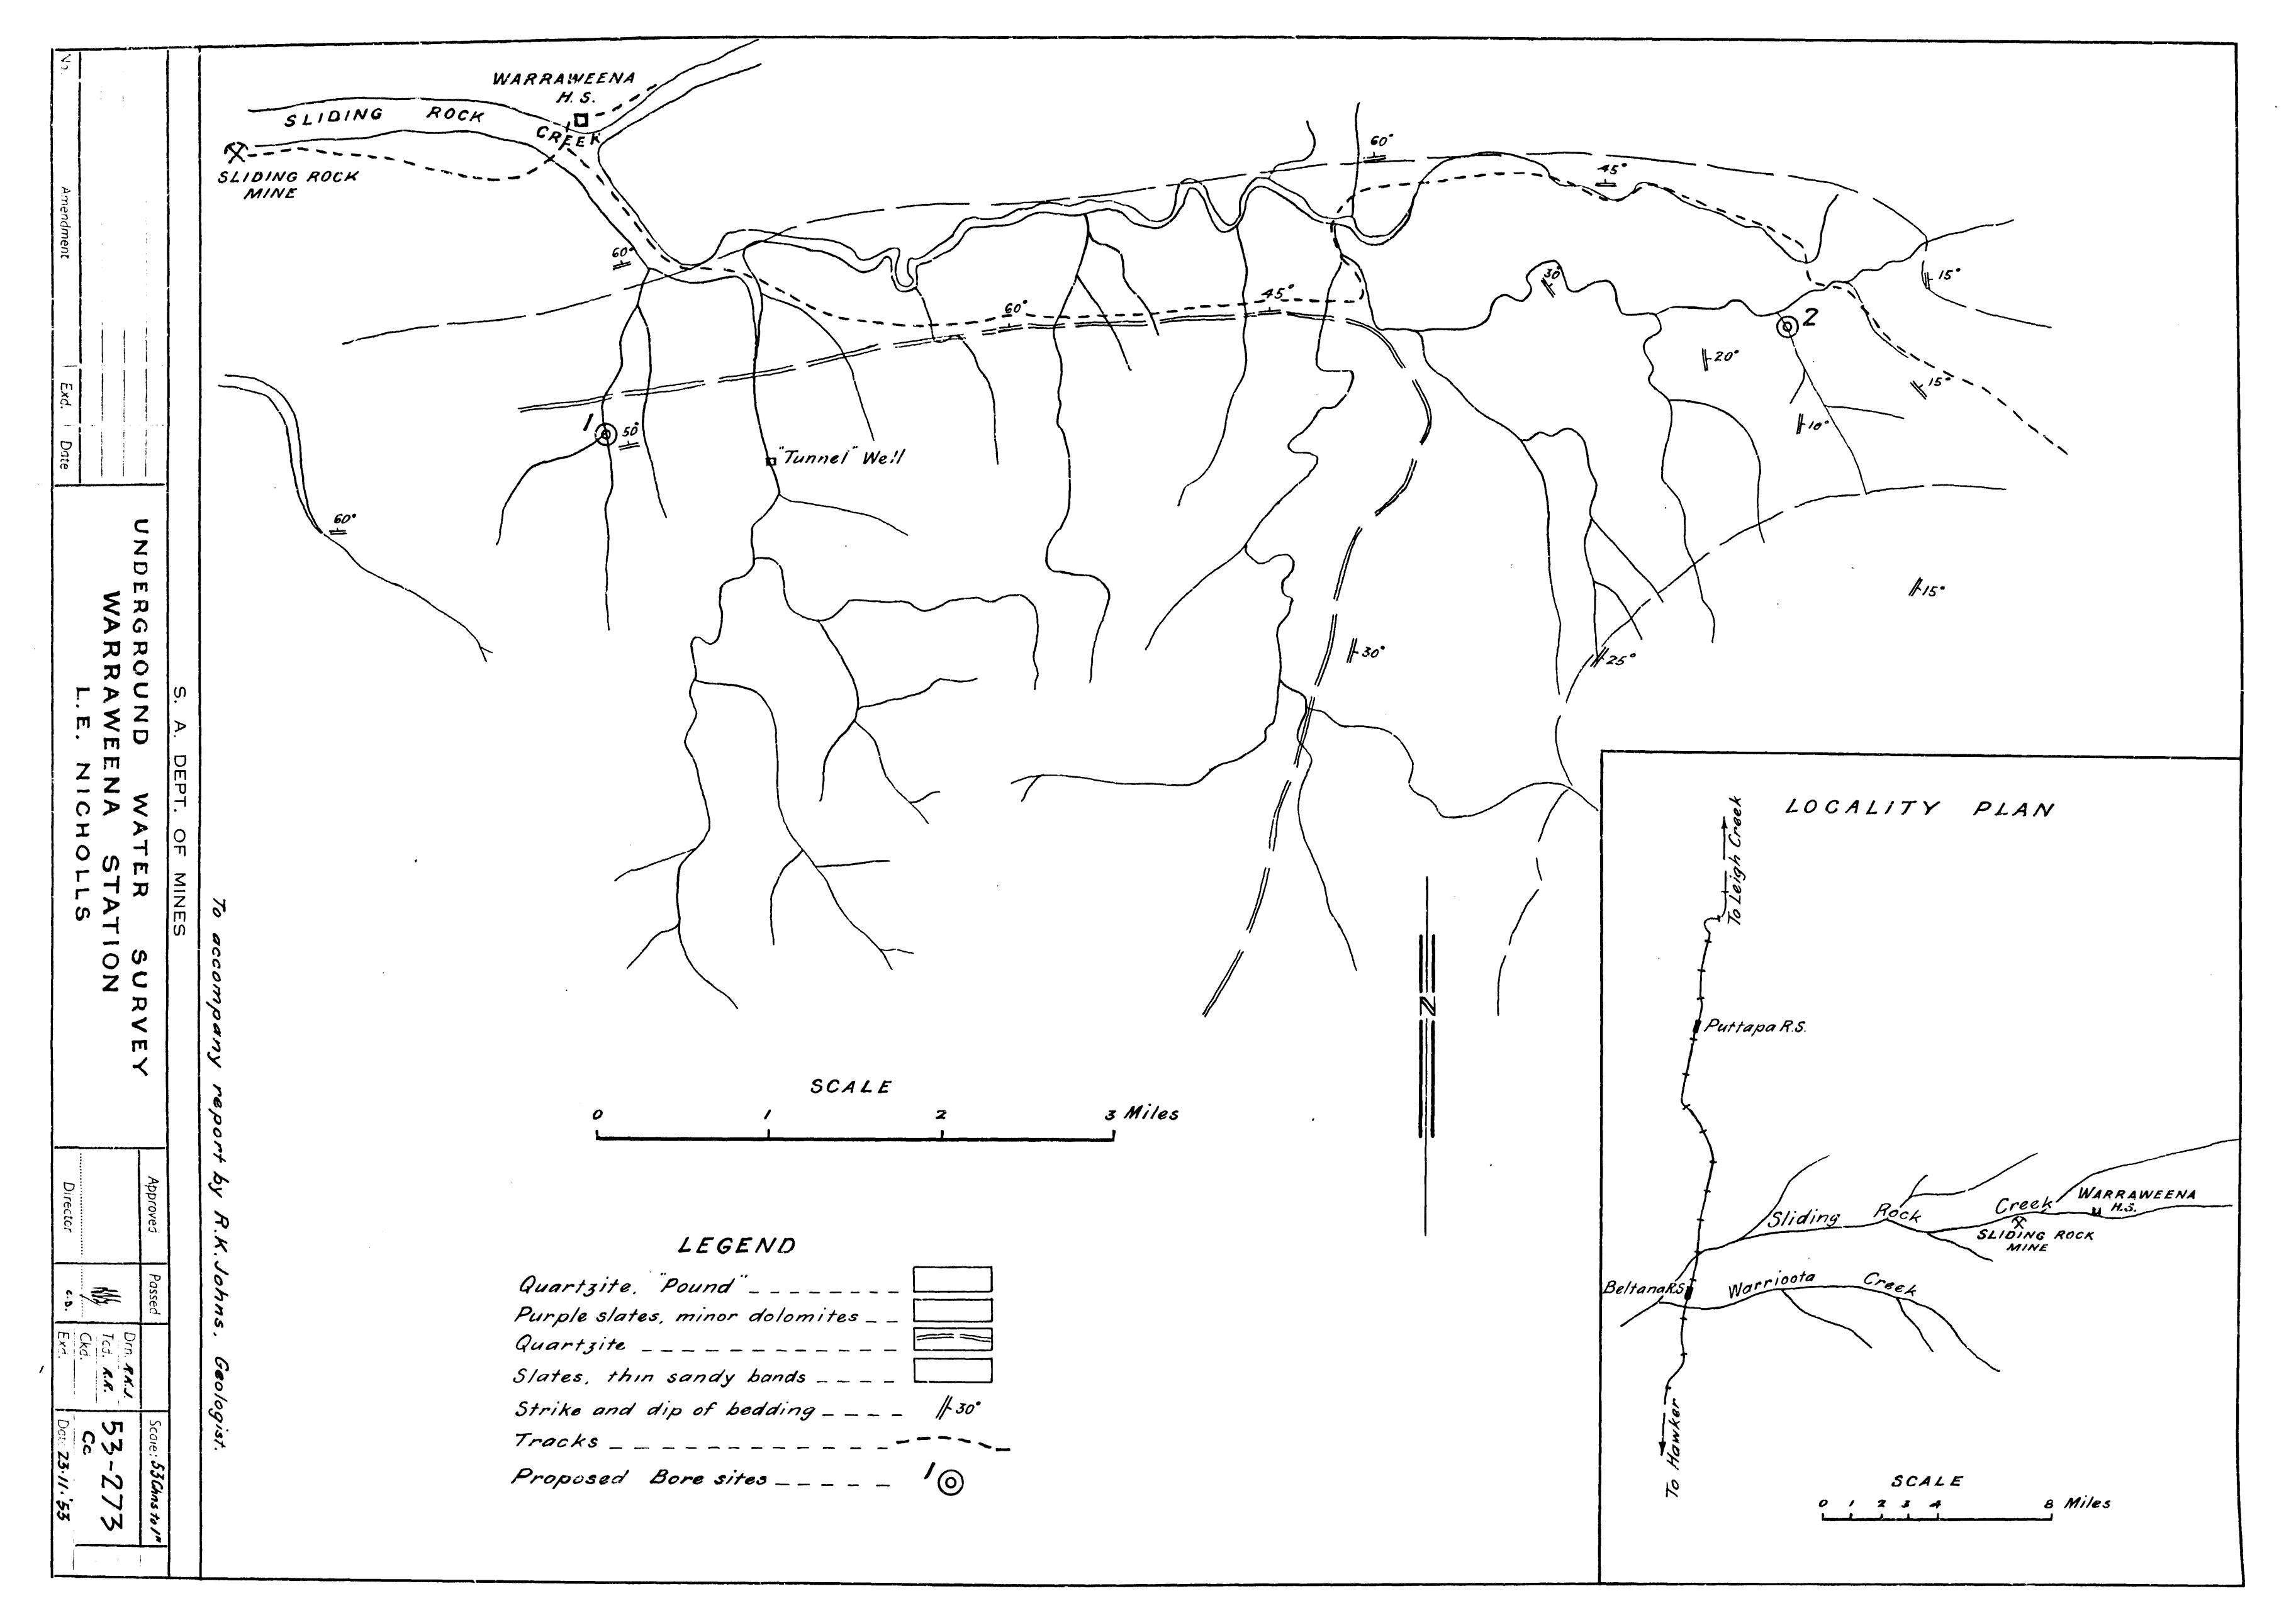

Areas in which further supplies of stock water are required are situated south and east of the homestead and are underlain by fine grained slates, sandy in part, and slates with thin dolomites and the prospects of encountering large supplies are therefore not promising. Sites were selected for boring in localities as indicated by the owner, having regard to geological features and catchment.

Site 1. is located in hilly country at the junction of two creeks two miles south of Warraweena H.S. Boring will penetrate a thin cover of gravels and then slates of the Tapley Hill (?) series which strike east-west and dip northerly at 50°. These beds consist predominantly of slates with thin fine sandy bands. Spring waters which issue from slates further upstream are reported to be "quite good" for stock.

It is recommended that a bore on this site be drilled to a depth not greater than 150 ft. The site is readily accessible to a boring plant.

Site 2. is located on a small open flat in otherwise rugged terrain eight miles east of the homestead and near the eastern boundary of the property. The bore site is underlain by gently to flat dipping purple shales with minor dolomites and though the shales are expected to be rather impervious it is anticipated that the dolomite bands may yield a satisfactory supply of water.

At present the site is cuite inaccessible to a boring plant but track construction is in progress.

R.K. JOHNS GEOLOGIST.

MICROFILMED

RKJ/GC 20.11.53